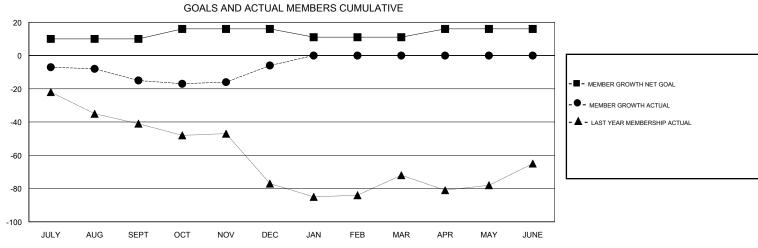

## MONTHLY MEMBERSHIP PROGRESS REPORT

District 36 R

Results as of: 12/31/2017

| DROPPED CLUBS: 0  DROPPED MEMBERS |    | 19 CLUBS OF 39 ADDED 1 OR MORE NEW MEMBERS | GENDER DISTRIBUTION  MALE 531 (60.76%)  FEMALE 343 (39.24%)  Women Percentage Fiscal Year Goal: 42% |     |
|-----------------------------------|----|--------------------------------------------|-----------------------------------------------------------------------------------------------------|-----|
| DECEASED                          | 5  | CLICK HERE FOR CUMULATIVE  MEMBERSHIP DATA | TOTAL FAMILY UNIT MEMBERS                                                                           | 211 |
| CLUB CANCELLED                    | 0  |                                            |                                                                                                     | 106 |
| OTHER                             | 43 |                                            | FAMILY MEMBERS PAYING HALF DUES                                                                     | 106 |
| TOTAL                             | 48 |                                            |                                                                                                     |     |