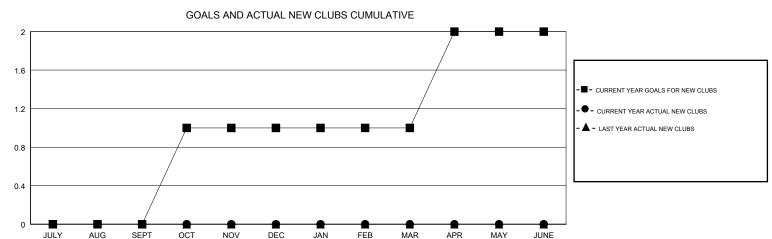

## MONTHLY MEMBERSHIP PROGRESS REPORT

District 36 R

Results as of: 12/31/2017

| DROPPED CLUBS: 0  DROPPED MEMBERS |    | 19 CLUBS OF 39 ADDED 1 OR MORE NEW MEMBERS | GENDER DISTRIBUTION  MALE 531 (60.76%)  FEMALE 343 (39.24%)  Women Percentage Fiscal Year Goal: 42% |     |
|-----------------------------------|----|--------------------------------------------|-----------------------------------------------------------------------------------------------------|-----|
| DECEASED                          | 5  | CLICK HERE FOR CUMULATIVE  MEMBERSHIP DATA | TOTAL FAMILY UNIT MEMBERS                                                                           | 211 |
| CLUB CANCELLED                    | 0  |                                            |                                                                                                     | 106 |
| OTHER                             | 43 |                                            | FAMILY MEMBERS PAYING HALF DUES                                                                     | 106 |
| TOTAL                             | 48 |                                            |                                                                                                     |     |