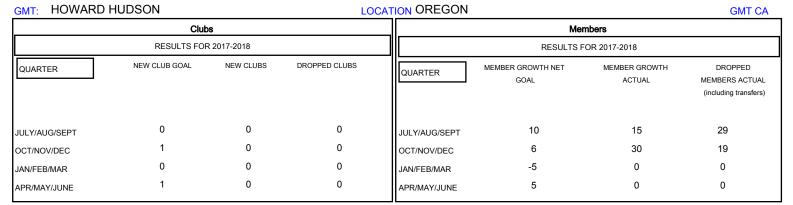

## MONTHLY MEMBERSHIP PROGRESS REPORT

District 36 R

Results as of: 12/31/2017

| DROPPED CLUBS: 0  DROPPED MEMBERS |    | 19 CLUBS OF 39 ADDED 1 OR MORE NEW MEMBERS | GENDER DISTRIBUTION  MALE 531 (60.76%)  FEMALE 343 (39.24%)  Women Percentage Fiscal Year Goal: 42% |     |
|-----------------------------------|----|--------------------------------------------|-----------------------------------------------------------------------------------------------------|-----|
| DECEASED                          | 5  | CLICK HERE FOR CUMULATIVE  MEMBERSHIP DATA | TOTAL FAMILY UNIT MEMBERS                                                                           | 211 |
| CLUB CANCELLED                    | 0  |                                            |                                                                                                     | 106 |
| OTHER                             | 43 |                                            | FAMILY MEMBERS PAYING HALF DUES                                                                     | 106 |
| TOTAL                             | 48 |                                            |                                                                                                     |     |